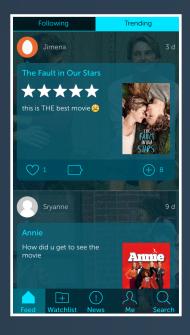

### MINIMUM VIABLE PRODUCT

- know what friends are watching
- watchlist: queue, favorites, have seen
- recommendations and ratings from wanted sources (invite-only platform)
- social media integration
- trending/popular
- avoid spoilers!