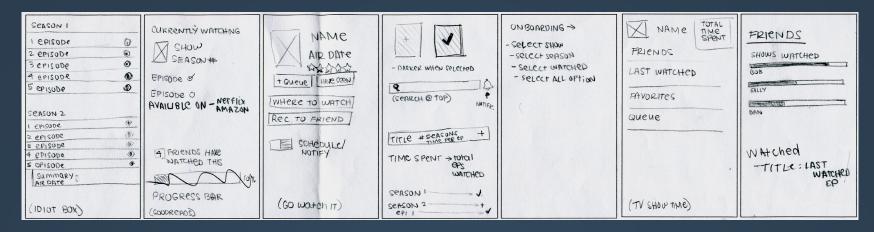

| BREAKING BAD               | ONBOARDING         | FILDS Feed              | Me                   | RECS              | userNAME                      |
|----------------------------|--------------------|-------------------------|----------------------|-------------------|-------------------------------|
| SEASON 1                   | Select FAN. SHOWS  | what they're watching   | my shows-FAVE        | TRENDING - RUBLIC | () KRISTINE C<br>EDIT PROFILE |
| 1 episode V<br>2 episode V |                    | Freiends List - PROFILE | what's next? whiched |                   | FRIENDS SHOULS RATINGS        |
| 3 episode 1                | _                  | shows ust - common      | my activity          | SHAKED   GENT     | 25 58 10                      |
| 4 epicode v<br>Sepisode v  |                    |                         | ROLE F               |                   | RECENT ACTIVITY               |
| SEASON 2                   |                    | PU                      |                      | eser              | BROADCHURCH SIE7              |
| 2 episode V                | Select FAV. GENRES | PWILL TH                |                      | enron conson      |                               |
| 3episode /<br>4episode /   |                    | 3                       | Ce login             |                   | PEAKY BLINDERSS1              |
| Description                |                    | FRIEND PROFILE-         | PREview acry         |                   | 1                             |
| S EPISODE & +              |                    |                         | Tides CLO Ct         |                   | WATCHED                       |
| WATCH EP. TO UNLOCK        |                    | Me FRDS RCS DISC.       | ME FROS RCS SEARCH   | ME FRDS RECS      | PEAKY BLINDERS SIEG           |
| POP NP                     |                    | WE EKDITES DISC.        | INC LIEDS LES ZOUT   | ME FRDS RECS      | [] BECOMMEND                  |
| *watch ep to unlock count  |                    |                         |                      |                   | 8 BB 🛛 Q                      |