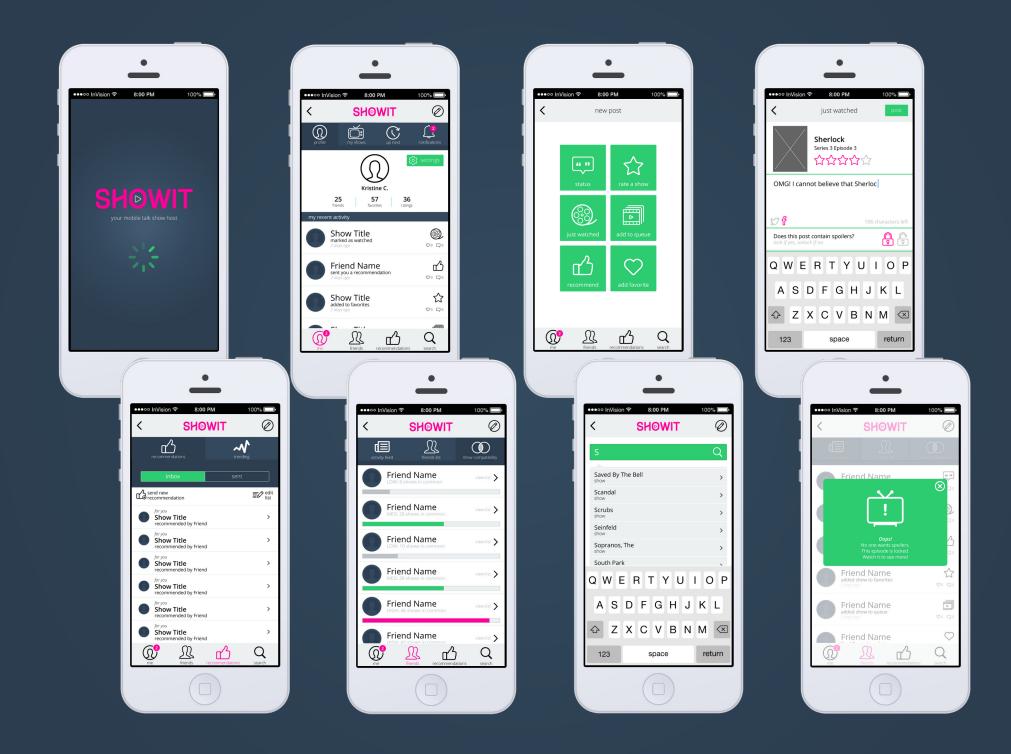

### MINIMUM VIABLE PRODUCT

- know what friends are watching
- watchlist: queue, favorites, have seen
- recommendations and ratings from wanted sources (invite-only platform)
- social media integration
- trending/popular
- avoid spoilers!

| BREAKING BAD               | ONBOARDING         | FILDS Feed              | Me                   | RECS              | userNAME                      |
|----------------------------|--------------------|-------------------------|----------------------|-------------------|-------------------------------|
| SEASON 1                   | Select FAN. SHOWS  | what they're watching   | my shows-FAVE        | TRENDING - RUBLIC | () KRISTINE C<br>EDIT PROFILE |
| 1 episode V<br>2 episode V |                    | Freiends List - PROFILE | what's next? whiched |                   | FRIENDS SHOULS RATINGS        |
| 3 episode 1                | _                  | shows ust - common      | my activity          | SHAKED   GENT     | 25 58 10                      |
| 4 epicode v<br>Sepisode v  |                    |                         | ROLE F               |                   | RECENT ACTIVITY               |
| SEASON 2                   |                    | PU                      |                      | eser              | BROADCHURCH SIE7              |
| 2 episode V                | Select FAV. GENRES | PWILL TH                |                      | enron conson      |                               |
| 3episode /<br>4episode /   |                    | 3                       | Ce login             |                   | PEAKY BLINDERSS1              |
| Description                |                    | FRIEND PROFILE-         | PREview acry         |                   | 1                             |
| S EPISODE & +              |                    |                         | Tides CLO Ct         |                   | WATCHED                       |
| WATCH EP. TO UNLOCK        |                    | Me FRDS RCS DISC.       | ME FROS RCS SEARCH   | ME FRDS RECS      | PEAKY BLINDERS SIEG           |
| POP NP                     |                    | WE EKDITES DISC.        | INC LIEDS LES ZOUT   | ME FRDS RECS      | [] BECOMMEND                  |
| *watch ep to unlock count  |                    |                         |                      |                   | 8 BB 🛛 Q                      |