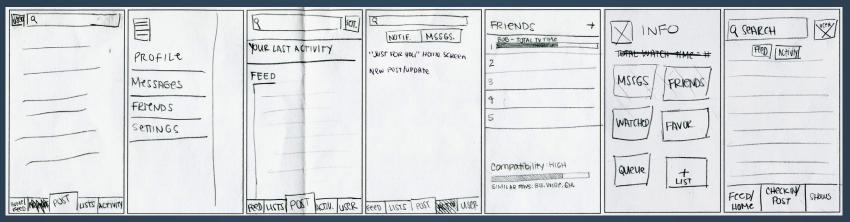

| BREAKING BAD               | ONBOARDING         | FILDS Feed              | Me                   | RECS              | userNAME                      |
|----------------------------|--------------------|-------------------------|----------------------|-------------------|-------------------------------|
| SEASON 1                   | Select FAN. SHOWS  | what they're watching   | my shows-FAVE        | TRENDING - RUBLIC | () KRISTINE C<br>EDIT PROFILE |
| 1 episode V<br>2 episode V |                    | Freiends List - PROFILE | what's next? whiched |                   | FRIENDS SHOULS RATINGS        |
| 3 episode 1                | _                  | shows ust - common      | my activity          | SHAKED   GENT     | 25 58 10                      |
| 4 epicode v<br>Sepisode v  |                    |                         | ROLE F               |                   | RECENT ACTIVITY               |
| SEASON 2                   |                    | PU                      |                      | eser              | BROADCHURCH SIE7              |
| 2 episode V                | Select FAV. GENRES | PWILL TH                |                      | enron conson      |                               |
| 3episode /<br>4episode /   |                    | 3                       | Ce login             |                   | PEAKY BLINDERSS1              |
| Description                |                    | FRIEND PROFILE-         | PREview acry         |                   | 1                             |
| S EPISODE & +              |                    |                         | Tides CLO Ct         |                   | WATCHED                       |
| WATCH EP. TO UNLOCK        |                    | Me FRDS RCS DISC.       | ME FROS RCS SEARCH   | ME FRDS RECS      | PEAKY BLINDERS SIEG           |
| POP NP                     |                    | WE EKDITES DISC.        | INC LIEDS LES ZOUT   | ME FRDS RECS      | [] BECOMMEND                  |
| *watch ep to unlock count  |                    |                         |                      |                   | 8 BB 🛛 Q                      |