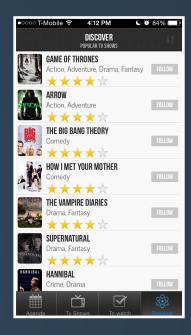

### **COMPETITOR ANALYSIS**

FOUNDDD

similar features messaging feature make accounts focused on movies

#### **TVSHOW TIME**

guide feature calendar play web series message boards

#### GOWATCHIT no friend feature movie focused theatre information confusing nav

### **EPISODETIME** no friend feature tracker calendar

### MINIMUM VIABLE PRODUCT

- know what friends are watching
- watchlist: queue, favorites, have seen
- recommendations and ratings from wanted sources (invite-only platform)
- social media integration
- trending/popular
- avoid spoilers!