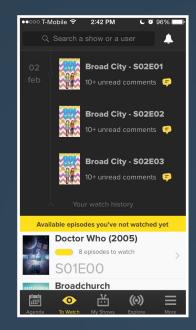

### MINIMUM VIABLE PRODUCT

- know what friends are watching
- watchlist: queue, favorites, have seen
- recommendations and ratings from wanted sources (invite-only platform)
- social media integration
- trending/popular
- avoid spoilers!